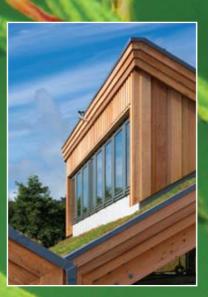

Future Proof with SupaWall – The Low Carbon Solution
SupaWall<sup>®</sup> SupaFloor<sup>®</sup> SupaRoof<sup>®</sup>
SupaWall<sup>®</sup> by Maple Timber Frame

## SupaWall Advanced Closed Panel System

- Factory controlled insulation injection for optimum foam consistency
- Very low U-values (0.11 W/m<sup>2</sup>K) economically achieved
- Green Guide A/A+ sustainability and environmental credentials
- Sustainably sourced FSC/PEFC chain of custody timber
- Covered by Patents: GB2415714 and GB2436989.





## SupaWall Eliminates the Need for Central Heating



- 'A' rated Energy Performance Certificate
- Quality control checks at all stages of production
- BBA accredited manufacurer
- Very low air permeability
- Can reduce heating bills by over 80%
- PassivHaus listed
- Negligible thermal