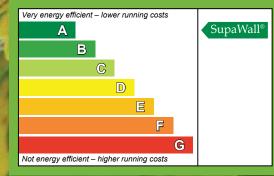

## SupaWall Eliminates the Need for Central Heating

- 'A' rated Energy Performance Certificate
- Quality control checks at all stages of production
- BBA accredited manufacurer
- Very low air permeability
- Can reduce heating bills by over 80%
- PassivHaus listed
- Negligible thermal bridging
- One solution for all Codes for Sustainable Homes Levels 4, 5 & 6
- Suitable for all types of architecture
- Simplified assembly reduces reliance on construction skills.