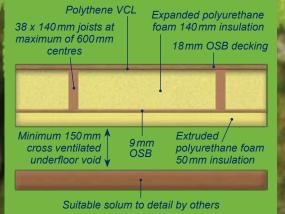

#### SupaFloor

- A high quality solution at very competitive cost
- A robust, cassette-based timber structure
- Double insulated for excellent thermal performance
- Meets existing and forthcoming Regulations, Codes and Standards
- Factory injected environmentally friendly insulation
- Available with level access and other typical design requirements
- A 21st century version of the traditional proven suspended timber ground floor.

Joists supported on load bearing walls and honeycomb sleeper walls as required