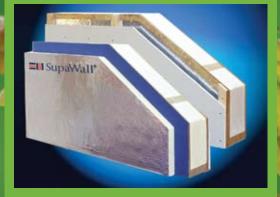

## SupaWall Advanced Closed Panel System

- Factory controlled insulation injection for optimum foam consistency
- Very low U-values (0.11 W/m<sup>2</sup>K) economically achieved
- Green Guide A/A+ sustainability and environmental credentials
- Sustainably sourced FSC/PEFC chain of custody timber
- Covered by Patents: GB2415714 and GB2436989.