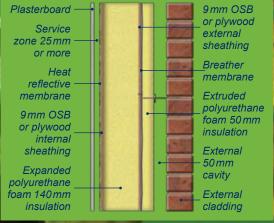

## SupaWall Advanced Closed Panel System

- Factory controlled insulation injection for optimum foam consistency
- Very low U-values (0.11 W/m<sup>2</sup>K) economically achieved
- Green Guide A/A+ sustainability and environmental credentials
- Sustainably sourced FSC/PEFC chain of custody timber
- Covered by Patents: GB2415714 and GB2436989.

## SupaWall Eliminates the Need for Central Heating

- 'A' rated Energy Performance Certificate
- Quality control checks at all stages of production
- BBA accredited manufacurer
- Very low air permeability
- Can reduce heating bills by over 80%
- PassivHaus listed
- Negligible thermal bridging
- One solution for all Codes for Sustainable Homes Levels 4, 5 & 6
- Suitable for all types of architecture
- Simplified assembly reduces reliance on construction skills.