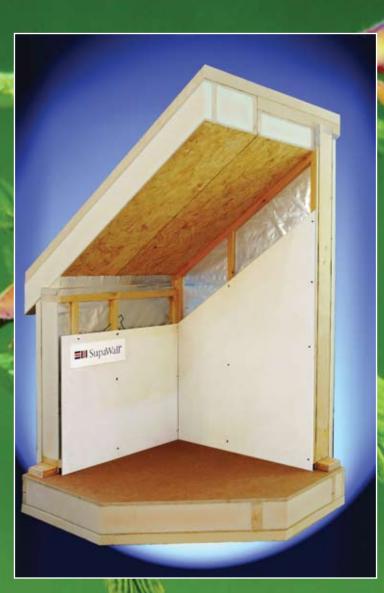

## SupaWall Advanced Closed Panel System

- Factory controlled insulation injection for optimum foam consistency
- Very low U-values (0.11 W/m<sup>2</sup>K) economically achieved
- Green Guide A/A+ sustainability and environmental credentials
- Sustainably sourced FSC/PEFC chain of custody timber
- Covered by Patents: GB2415714 and GB2436989.

## SupaWall Eliminates the Need for Central Heating

- 'A' rated Energy Performance Certificate
- Quality control checks at all stages of production
- BBA accredited manufacurer
- Very low air permeability
- Can reduce heating bills by over 80%
- PassivHaus listed
- Negligible thermal bridging
- One solution for all Codes for Sustainable Homes Levels 4, 5 & 6
- Suitable for all types of architecture
- Simplified assembly reduces reliance on construction skills.

Excellent Construction Principles with SupaWall